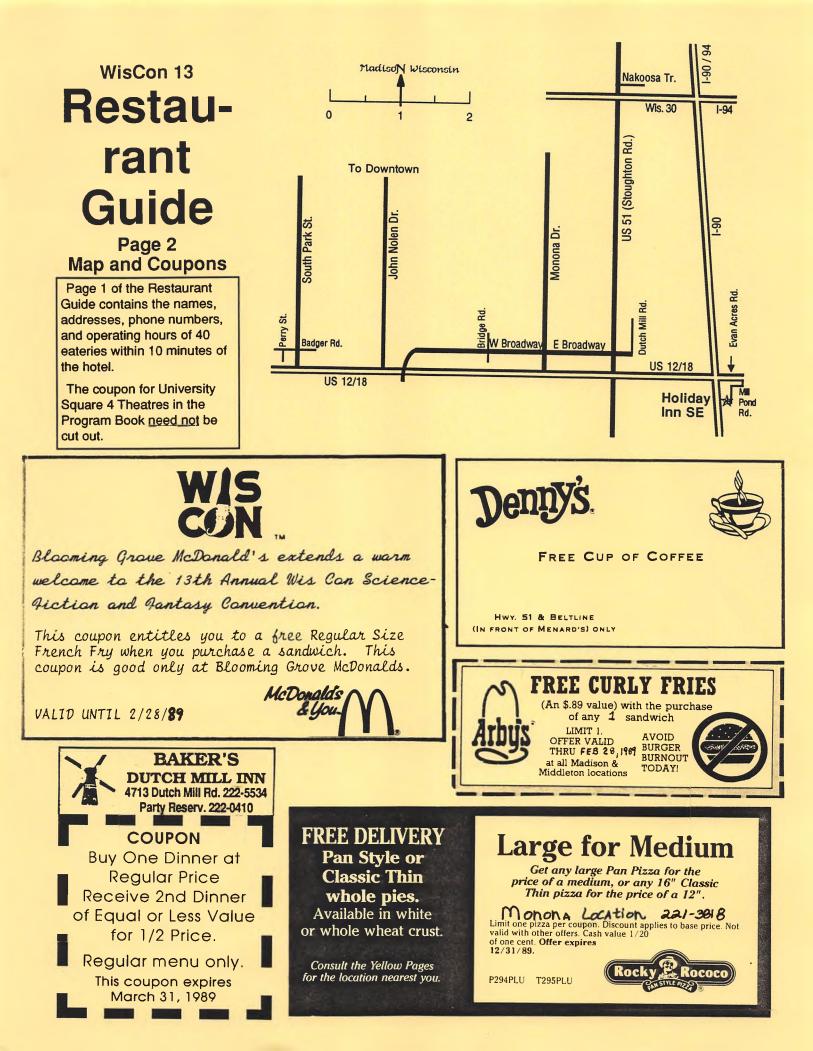

## WisCon 13 Restaurant Guide

Page 1 • Names, Locations, Hours

Page 2 of the Restaurant Guide contains the map and coupons usable at some of the restaurants.

|                                    |                      | Cervice. Ceating Carryout Derivery |                                |               |          |  |
|------------------------------------|----------------------|------------------------------------|--------------------------------|---------------|----------|--|
| Restaurant                         | Phone_               | Friday Hours                       | Saturdav Hrs                   | Sunday Hours  | Svc      |  |
| Evan Acres Road                    |                      |                                    |                                |               |          |  |
| 3521 Holiday Inn SE Coffee Shop    | 222-9121             | 6:00A-10:00P                       | 6:00A-10:00P                   | 6:00A-10:00P  | SD       |  |
| Mill Pond Road                     |                      |                                    |                                |               |          |  |
| 3444 McDonald's                    | 222-7207             | 6:00A-12:00M                       | 6:00A-12:00M                   | 6:00A-11:00P  | SC       |  |
| Dutch Mill Road                    |                      |                                    |                                |               |          |  |
| 4713 Baker's Dutch Mill Inn        | 222-5534             | 4:30P-10:00P                       | 4:30P-10:00P                   | 4:30P- 9:00P  | SC       |  |
| 3717 Toby's Supper Club            | 222-6913             | 5:00P-11:00P                       | 5:00P-11:00P                   | 4:30P-10:30P  | S        |  |
| East Broadway Street               |                      |                                    |                                |               |          |  |
| 1201 Denny's                       | 222-8822             | 24-hour                            | 24-hour                        | 24-hour       | SC       |  |
| 925 Bake Shoppe Restaurant         | 222-2245             | 24-hour                            | 24-hour                        | 24-hour       | SC       |  |
| Monona Drive                       |                      |                                    |                                |               |          |  |
| 6401 Leske's Supper Club           | 222-8646             | 11:00A-11:00P                      | 11:00A-11:00P                  | 10:00A-11:00P | SC       |  |
| 6305 Taco John's                   | 221-4622             | 10:30A- 2:00A                      | 10:30A- 2:00A                  | 10:30A-11:00P | SC       |  |
| 6207 Fat Jack's Ribs               | 221-4220             | 4:30P-10:00P                       | 4:30P-10:00P                   | 4:00P- 9:00P  | SC       |  |
| 6016 Pizza Oven                    | 222-8722             | 4:00P- 1:00A                       | 4:00P- 1:00A                   | 4:00P-11:00P  | SCD      |  |
| 6001 Off the Wagon                 | 221-3940             | 11:00A- 9:00P                      | 11:00A- 9:00P                  | 11:30A- 3:00P | SC       |  |
| 5805 Country Kitchen               | 222-0098             | 24-hour                            | 24-hour                        | 24-hour       | SC       |  |
| 5801 Colonial Inn                  | 222-1464             | 4:00P-10:30P                       | 4:00P-10:00P                   | 8:00A- 1:00P  | SC       |  |
| 5734 Taco Bell                     | 222-5622             | 10:30A- 3:00A                      | 10:30A- 3:00A                  | 10:30A- 3:00A | SC       |  |
| 5696 Burger King                   | 221-0511             | 6:30A- 2:00A                       | 6:00A- 2:00A                   | 6:00A-12:00M  | SC       |  |
| 5415 Pizza Pit                     | 222-4145             | 4:00P- 2:00A                       | 4:00P- 2:00A                   | 4:00P-12:00M  | CD       |  |
| 4602 Domino's Pizza                | 221-9666             | 11:00A- 1:00A                      |                                | 11:00A-11:00P | CD       |  |
| 4556 Rocky Rococo Pan Pizza        | 221-3818             | 11:00A- 1:00A                      | 11:00A- 1:00A                  | 11:00A-11:00P | SCD      |  |
| 4102 Mother's Day Family Rest.     | 221-2030             | 6:00A-10:00P                       | 6:00A-10:00P                   | 6:00A- 9:00P  | SC       |  |
| Bridge Road                        |                      |                                    |                                |               |          |  |
| 6501 Lums Family Restaurant        | 222-9795             | 6:00A-12:00M                       | 6:00A-12:00M                   | 6:00A-11:00P  | SC       |  |
| West Broadway Street               |                      |                                    |                                |               |          |  |
| 900 Ruby Chinese-American Rest.    |                      | 11:00A-11:00P                      |                                | 12:00N-10:00P | SC       |  |
| 2313 Diamond Dave's Taco Co.       | 222-1075             | 10:00A- 9:00P                      | 10:00A- 5:30P                  | 12:00N-10:00P | SC       |  |
| 2400 Bonanza Family Restaurant     | 221-4022             | 11:00A- 9:30P                      | 11:00A- 9:30P                  | 11:00A- 8:30P | SC       |  |
| Perry Street                       |                      |                                    |                                |               |          |  |
| 2465 Country Life Vegetarian Rest. | 257-3286             | closed                             | closed                         | 12:30P- 8:00P | SC       |  |
| South Park Street                  |                      |                                    |                                |               |          |  |
| 2405 Pizza Hut                     | 257-8621             | 11:00A- 1:00A                      | 11:00A- 1:00A                  | 11:00A-11:00P | SC       |  |
| 2312 Cousin's Submarines           | 251-7827             | 10:30A- 8:00P                      | 10:30A- 8:00P                  | 11:00A- 6:00P | SC       |  |
| 2102 Purlie's Cafe South           | 255-8414             | 12:00N- 2:30A                      | 12:00N- 2:30A                  | 1:00P-12:00M  | SC       |  |
| 2040 Namio's Dinner Club           | 257-0439             | 5:00P-11:00P                       | 5:00P-11:00P                   | closed        | SC       |  |
| 1609 Arby's                        | 257-3905             | 10:00A-11:00P                      | 10:00A-11:00P                  | 10:00A-11:00P | SC       |  |
| 1256 China House                   | 257-1079             | 5:00P-11:00P                       | 5:00P-11:00P                   | 5:00P- 9:00P  | SC       |  |
| 1109 Antonio's                     | 251-1412             | 4:00P-10:00P                       | 4:00P-10:00P                   | closed        | S        |  |
| 1033 American Lunch                | 257-4944             | 330A- 1:30P                        | 330A-11:30A                    | 6:00A-12:00N  | SC       |  |
| 900 Andy's Restaurant              | 257-3201             | 7:00A- 8:00P                       | 8:00A- 7:00P                   | 8:00A- 7:00P  | SC       |  |
| 653 The Curve                      | 251-0311             | 4:00A- 3:00P                       | 5:00A- 3:00P                   | 6:00A- 2:00P  | SC       |  |
| 602 Tony's Chop Suey Restaurant    |                      | 11:00A-10:00P                      | 11:00A-10:00P<br>11:00A-10:30P | 4:00P-10:00P  | SCD      |  |
| 536 Wong's Restaurant              | 255-1453<br>255-9823 | 11:00A-10:30P<br>4:00P-11:00P      | 4:00P-11:00P                   | 12:00N- 9:30P | SC<br>SC |  |
| 515 Amato's Holiday House          | 200-9023             | 4.00F-11.00P                       | 4.007-11.00P                   | closed        | 30       |  |
| Groceries                          |                      |                                    |                                |               |          |  |
| Cub Foods • 4141 Nakoosa Trail     | 246-3663             | 24-hour                            | 24-hour                        | 24-hour       | С        |  |
| Kohl's • 5901 Monona Drive         | 222-1119             | 24-hour                            | 12:00M-11:00P                  | 7:00A-11:00P  | č        |  |
|                                    |                      |                                    |                                |               |          |  |